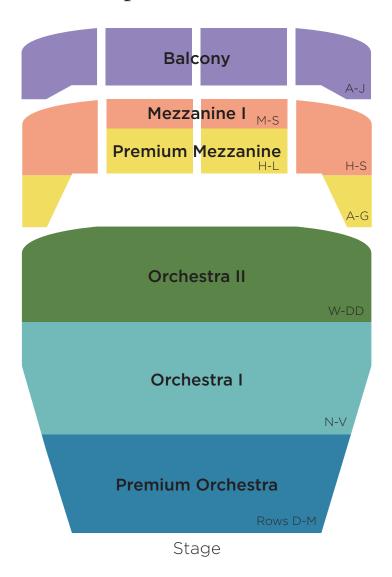

#### Seating Requests

Let us know if you'd like handicap-accessible seating or have other seating preferences.

Indicate the number of seats you'd like to buy.

| $Classics \ Plus$ includes all five Classics and all four Fridays in the Loft chamber concerts                       |  |  |  |  |  |
|----------------------------------------------------------------------------------------------------------------------|--|--|--|--|--|
| Premium  Premium    Orchestra  Orchestra I  Mezzanine  Mezzanine I  Balcony                                          |  |  |  |  |  |
| Classics includes all five Classics concerts                                                                         |  |  |  |  |  |
| Premium  Premium    Orchestra  Orchestra I  Mezzanine  Mezzanine I  Balcony   x \$315 x \$248 x \$158 x \$248 x \$68 |  |  |  |  |  |
| Flex Four Choose any four Classics concerts:    Classics I    Classics II                                            |  |  |  |  |  |
| Premium  Premium    Orchestra  Orchestra I  Orchestra II  Mezzanine  Mezzanine I  Balcony                            |  |  |  |  |  |
| Flex Three Choose any three Classics concerts:    Classics I  Classics II  Classics III  Classics IV  Classics V     |  |  |  |  |  |
| Premium  Premium    Orchestra  Orchestra I  Mezzanine  Mezzanine I  Balcony                                          |  |  |  |  |  |
| Fridays in the Loft includes all four chamber music concerts x \$144                                                 |  |  |  |  |  |

## Tulsa Performing Arts Center Chapman Music Hall

\$